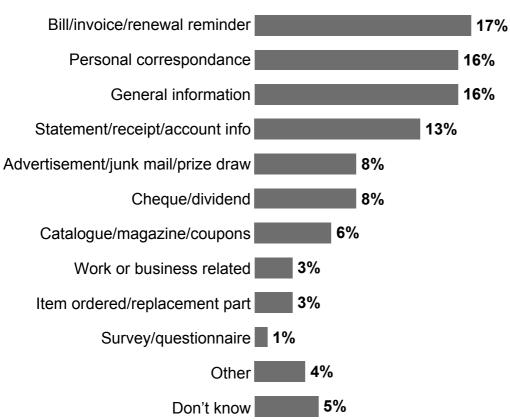

liers              | 1 |
| Clothing/cosmetics company        | 2 |
| Food/drinks company/catering      | 3 |
| Retailer/shop                     | 2 |
| Motor/auto parts/garage           | 4 |
| Builders/hardware suppliers       | 2 |
| Agricultural company              | 2 |
| Wholesaler/supplier (unspecified) | 1 |
| Photography company/services      | 1 |

|                               | % |
|-------------------------------|---|
| Direct mail/promotion company | 2 |
| Magazine distributor          | 2 |
| Catalogue/mail order company  | 1 |
| An Post                       | 1 |
|                               | % |
| Other professional services   | 3 |
| Other                         | 4 |
| Don't know                    | 4 |



#### Nature Of The Personally Addressed Item Received





# Postal Services Survey – Residential Follow-up August 2003