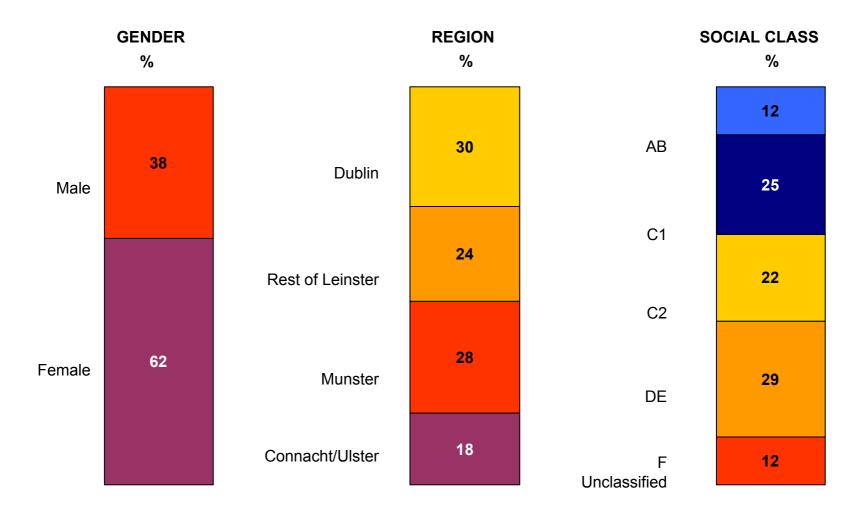

wed in the first survey i.e. 35% reinterview rate.
- Sample weighted to match main survey profile in terms of: gender, region, social class, no. in the household, weekly letter volume received and whether business is operated from the home.
- Respondents asked questions on a maximum of 5 personally addressed items (addressed to anyone in the household) with envelopes picked at random if more than 5 received that day.



#### **Contact Summary**

#### Number recalled from the first survey

Recruited and took part: 262

Recruited – could not take part: 133

(no mail received that day):

Recruited – did not want to take part:

Recruited – not available/ lapsed: 160 Whether mail received most days 47% - Yes: today not the norm

53% - No: don't receive mail regularly



### Sample Profile (I)





#### Sample Profile (II)





## Number Of Personally Addressed Items Delivered To Household Today

Base: All Respondents: 262





#### Origin Of Personally Addressed Items Delivered





### Country Of Origin Of Personally Addressed Items Delivered





#### Method Of Postal Payment/Delivery

#### Base: All Personally Addressed Items: 635





Delivered by someone other than An Post Delivered by hand

2 items

#### Type Of Personally Addressed Item Delivered





#### Size Of Envelope Letter Delivered In

Base: All Letter Items: 535





#### Colour Of The Envelope/Package

Base: All Letter Or Package Items: 614

|       |                     |                      |                      | ENVELOPE SIZE                   |                                         |                 |