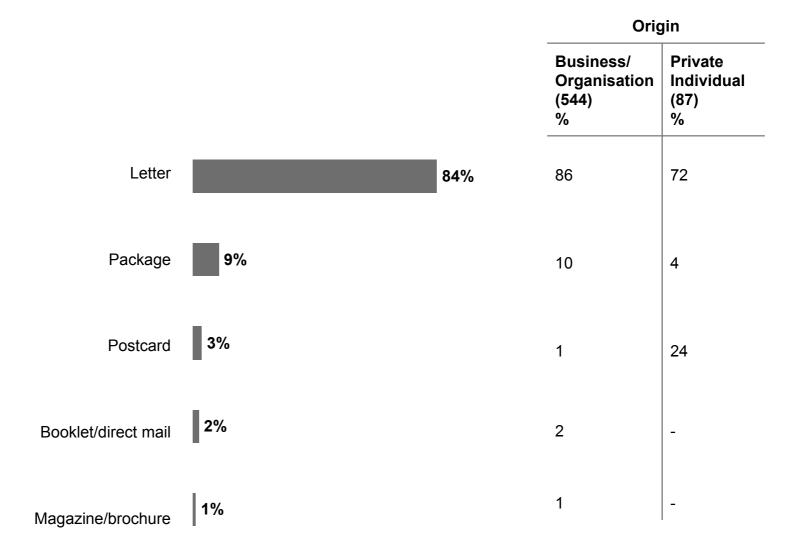

from the first survey

Recruited and took part: 262

Recruited – could not take part: 133

(no mail received that day):

Recruited – did not want to take part:

Recruited – not available/ lapsed: 160 Whether mail received most days 47% - Yes: today not the norm

53% - No: don't receive mail regularly



### Sample Profile (I)





#### Sample Profile (II)





## Number Of Personally Addressed Items Delivered To Household Today

Base: All Respondents: 262





#### Origin Of Personally Addressed Items Delivered





### Country Of Origin Of Personally Addressed Items Delivered





#### Method Of Postal Payment/Delivery

#### Base: All Personally Addressed Items: 635





Delivered by someone other than An Post Delivered by hand

2 items

#### Type Of Personally Addressed Item Delivered





#### Size Of Envelope Letter Delivered In

Base: All Letter Items: 535





#### Colour Of The Envelope/Package

Base: All Letter Or Package Items: 614

|       |                     |                      |                      | ENVELOPE SIZE                   |                                         |                 |                                 |  |
|-------|---------------------|----------------------|----------------------|---------------------------------|-----------------------------------------|-----------------|---------------------------------|--|
|       | Total<br>(614)<br>% | Letter<br>(535)<br>% | Package<br>(57)<br>% | Up to<br>Standard<br>(401)<br>% | Between standard<br>And A4<br>(50)<br>% | A4<br>(61)<br>% | Larger than<br>A4<br>(11)*<br>% |  |
| White | 65