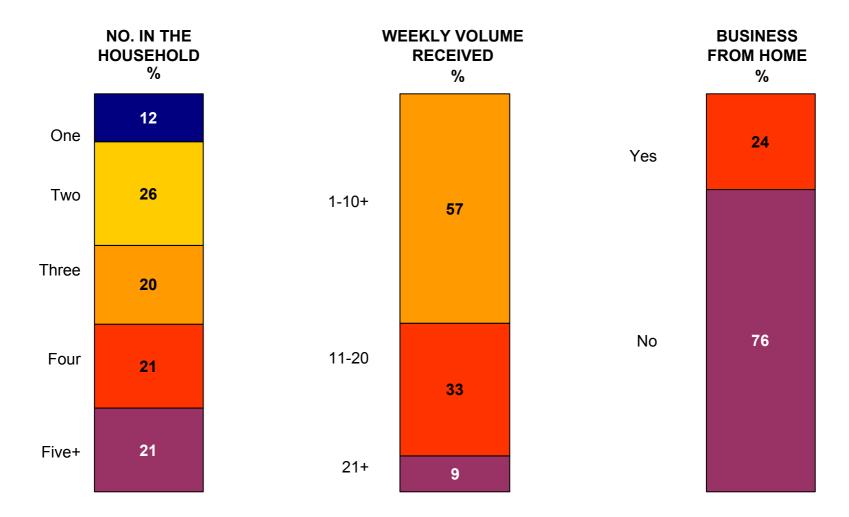

5% reinterview rate.
- Sample weighted to match main survey profile in terms of: gender, region, social class, no. in the household, weekly letter volume received and whether business is operated from the home.
- Respondents asked questions on a maximum of 5 personally addressed items (addressed to anyone in the household) with envelopes picked at random if more than 5 received that day.



#### **Contact Summary**

#### Number recalled from the first survey

Recruited and took part: 262

Recruited – could not take part: 133

(no mail received that day):

Recruited – did not want to take part:

Recruited – not available/ lapsed: 160 Whether mail received most days 47% - Yes: today not the norm

53% - No: don't receive mail regularly



### Sample Profile (I)





#### Sample Profile (II)





## Number Of Personally Addressed Items Delivered To Household Today

Base: All Respondents: 262





#### Origin Of Personally Addressed Items Delivered





### Country Of Origin Of Personally Addressed Items Delivered





#### Method Of Postal Payment/Delivery

#### Base: All Personally Addressed Items: 635





Delivered by someone other than An Post Delivered by hand

2 items

#### Type Of Personally Addressed Item Delivered





#### Size Of Envelope Letter Delivered In

Base: All Letter Items: 535





#### Colour Of The Envelope/Package

Base: All Letter Or Package Items: 614

|       |                     |                      |                      | ENVELOPE SIZE                   |                                         |                 |