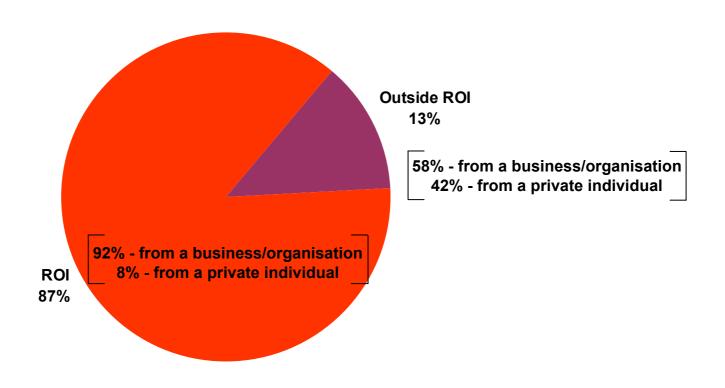

sked questions on a maximum of 5 personally addressed items (addressed to anyone in the household) with envelopes picked at random if more than 5 received that day.



#### **Contact Summary**

#### Number recalled from the first survey

Recruited and took part: 262

Recruited – could not take part: 133

(no mail received that day):

Recruited – did not want to take part:

Recruited – not available/ lapsed: 160 Whether mail received most days 47% - Yes: today not the norm

53% - No: don't receive mail regularly



### Sample Profile (I)





#### Sample Profile (II)





## Number Of Personally Addressed Items Delivered To Household Today

Base: All Respondents: 262





#### Origin Of Personally Addressed Items Delivered





### Country Of Origin Of Personally Addressed Items Delivered





#### Method Of Postal Payment/Delivery

#### Base: All Personally Addressed Items: 635





Delivered by someone other than An Post Delivered by hand

2 items

#### Type Of Personally Addressed Item Delivered





#### Size Of Envelope Letter Delivered In

Base: All Letter Items: 535





#### Colour Of The Envelope/Package

Base: All Letter Or Package Items: 614

|       |                     |                      |                      | ENVELOPE SIZE                   |                                         |                 |                                 |  |
|-------|---------------------|----------------------|----------------------|---------------------------------|-----------------------------------------|-----------------|---------------------------------|--|
|       | T