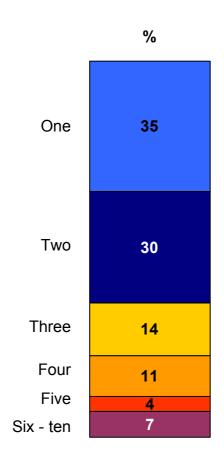

## Number Of Personally Addressed Items Delivered To Household Today

Base: All Respondents: 262