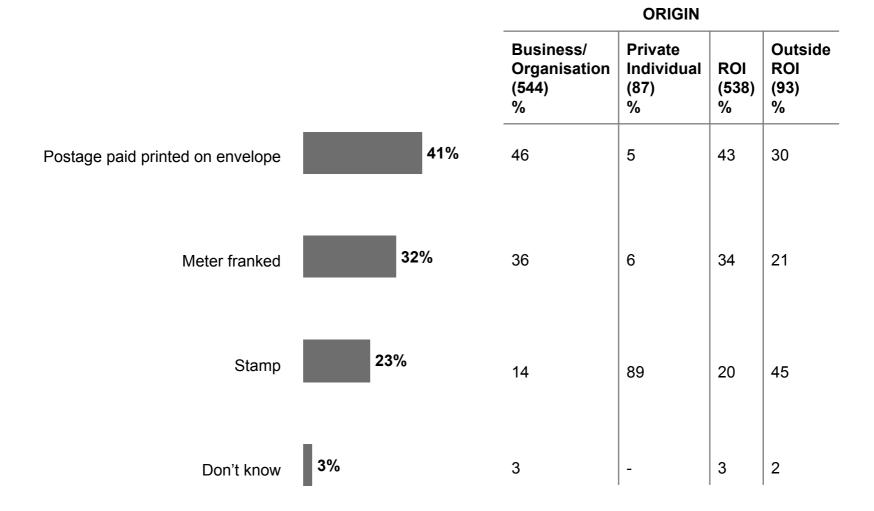

ehold) with envelopes picked at random if more than 5 received that day.



#### **Contact Summary**

#### Number recalled from the first survey

Recruited and took part: 262

Recruited – could not take part: 133

(no mail received that day):

Recruited – did not want to take part:

Recruited – not available/ lapsed: 160 Whether mail received most days 47% - Yes: today not the norm

53% - No: don't receive mail regularly



### Sample Profile (I)





#### Sample Profile (II)





## Number Of Personally Addressed Items Delivered To Household Today

Base: All Respondents: 262





#### Origin Of Personally Addressed Items Delivered





### Country Of Origin Of Personally Addressed Items Delivered





#### Method Of Postal Payment/Delivery

#### Base: All Personally Addressed Items: 635





Delivered by someone other than An Post Delivered by hand

2 items

#### Type Of Personally Addressed Item Delivered





#### Size Of Envelope Letter Delivered In

Base: All Letter Items: 535





#### Colour Of The Envelope/Package

Base: All Letter Or Package Items: 614

|       |                     |                      |                      | ENVELOPE SIZE                   |                                         |                 |                                 |  |
|-------|---------------------|----------------------|----------------------|---------------------------------|-----------------------------------------|-----------------|---------------------------------|--|
|       | Total<br>(614)<br>% | Letter<br>(535)<br>% | Package<br>(57)<br>% | Up to<br>Standard<br>(401