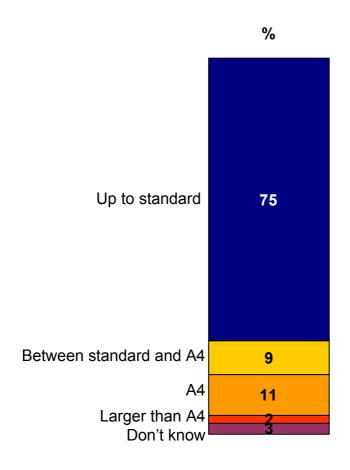

take part: 133

(no mail received that day):

Recruited – did not want to take part:

Recruited – not available/ lapsed: 160 Whether mail received most days 47% - Yes: today not the norm

53% - No: don't receive mail regularly



### Sample Profile (I)





#### Sample Profile (II)





## Number Of Personally Addressed Items Delivered To Household Today

Base: All Respondents: 262





#### Origin Of Personally Addressed Items Delivered





### Country Of Origin Of Personally Addressed Items Delivered





#### Method Of Postal Payment/Delivery

#### Base: All Personally Addressed Items: 635





Delivered by someone other than An Post Delivered by hand

2 items

#### Type Of Personally Addressed Item Delivered





#### Size Of Envelope Letter Delivered In

Base: All Letter Items: 535





#### Colour Of The Envelope/Package

Base: All Letter Or Package Items: 614

|       |                     |                      |                      | ENVELOPE SIZE                   |                                         |                 |                                 |  |
|-------|---------------------|----------------------|----------------------|---------------------------------|-----------------------------------------|-----------------|---------------------------------|--|
|       | Total<br>(614)<br>% | Letter<br>(535)<br>% | Package<br>(57)<br>% | Up to<br>Standard<br>(401)<br>% | Between standard<br>And A4<br>(50)<br>% | A4<br>(61)<br>% | Larger than<br>A4<br>(11)*<br>% |  |
| White | 65                  | 71                   | 26                   | 70