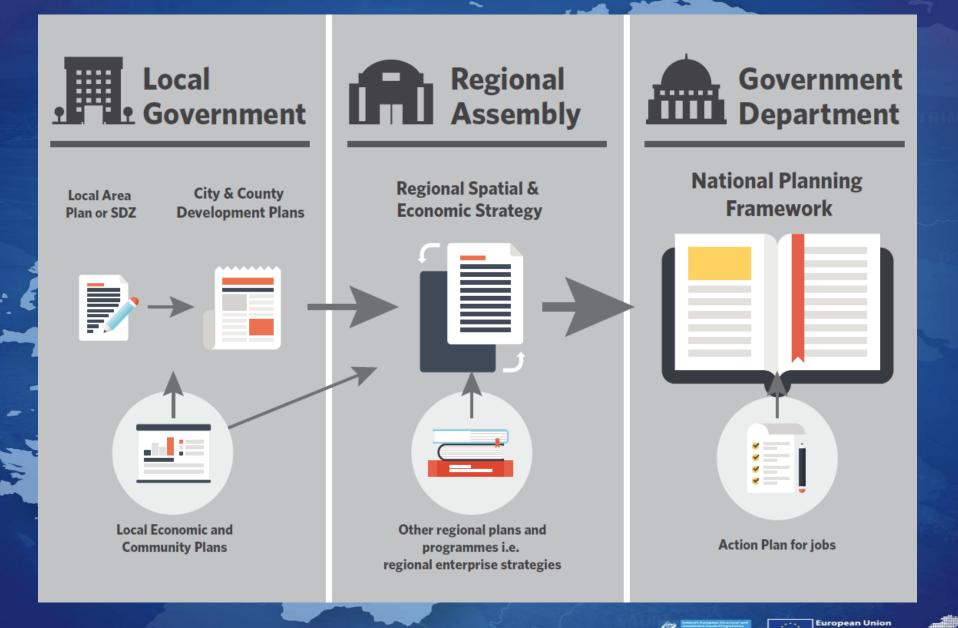

## CRAFTING A VISION FOR REGIONAL DEVELOPMENT

Framework for Dialogue on new Regional Spatial and Economic Strategies

@DavidMintondire
#ournwassembly

#### **Key Questions**

- 1. What should Ireland look like in 20 years?
- 2. How do we ensure that every place can realise its potential?
- 3. Where will jobs be located and what kind of jobs will they be?
- 4. Where will we live and what types of housing will be needed?
- 5. What are the key services that people will need?
- 6. What are the planning responses to key environmental challenges?
- 7. What infrastructure is required what are the national priorities?
- 8. How should a National Planning Framework be implemented?